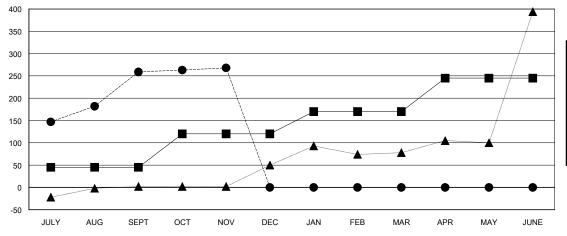

## MONTHLY MEMBERSHIP PROGRESS REPORT

## District 3232B4

GMT: LOCATION INDIA GMT CA

| Clubs                 |               |           |               | Members               |                        |                         |                                                    |
|-----------------------|---------------|-----------|---------------|-----------------------|------------------------|-------------------------|----------------------------------------------------|
| RESULTS FOR 2024-2025 |               |           |               | RESULTS FOR 2024-2025 |                        |                         |                                                    |
| QUARTER               | NEW CLUB GOAL | NEW CLUBS | DROPPED CLUBS | QUARTER MEME          | BER GROWTH NET<br>GOAL | MEMBER GROWTH<br>ACTUAL | DROPPED<br>MEMBERS ACTUAL<br>(including transfers) |
| JULY/AUG/SEPT         | 5             | 1         | 0             | JULY/AUG/SEPT         | 45                     | 269                     | 1                                                  |
| OCT/NOV/DEC           | 0             | 0         | 0             | OCT/NOV/DEC           | 75                     | 16                      | 4                                                  |
| JAN/FEB/MAR           | 5             | 0         | 0             | JAN/FEB/MAR           | 50                     | 0                       | 0                                                  |
| APR/MAY/JUNE          | 0             | 0         | 0             | APR/MAY/JUNE          | 75                     | 0                       | 0                                                  |

## GOALS AND ACTUAL MEMBERS CUMULATIVE

| <br>MEMBER | GROWTH | NET | GOAL |
|------------|--------|-----|------|
|            |        |     |      |

- ■ - MEMBER GROWTH ACTUAL

- ▲ - LAST YEAR MEMBERSHIP ACTUAL