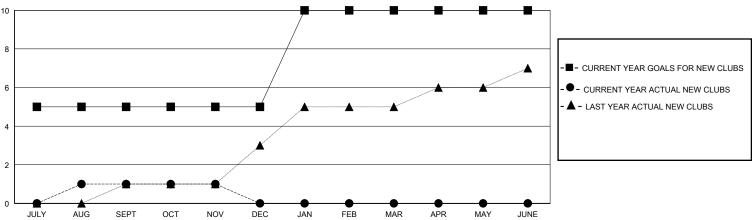

## MONTHLY MEMBERSHIP PROGRESS REPORT

## District 3232B4

GMT: LOCATION INDIA GMT CA

| Clubs                 |               |           |               | Members               |                        |                         |                                                    |
|-----------------------|---------------|-----------|---------------|-----------------------|------------------------|-------------------------|----------------------------------------------------|
| RESULTS FOR 2024-2025 |               |           |               | RESULTS FOR 2024-2025 |                        |                         |                                                    |
| QUARTER               | NEW CLUB GOAL | NEW CLUBS | DROPPED CLUBS | QUARTER MEME          | BER GROWTH NET<br>GOAL | MEMBER GROWTH<br>ACTUAL | DROPPED<br>MEMBERS ACTUAL<br>(including transfers) |
| JULY/AUG/SEPT         | 5             | 1         | 0             | JULY/AUG/SEPT         | 45                     | 269                     | 1                                                  |
| OCT/NOV/DEC           | 0             | 0         | 0             | OCT/NOV/DEC           | 75                     | 16                      | 4                                                  |
| JAN/FEB/MAR           | 5             | 0         | 0             | JAN/FEB/MAR           | 50                     | 0                       | 0                                                  |
| APR/MAY/JUNE          | 0             | 0         | 0             | APR/MAY/JUNE          | 75                     | 0                       | 0                                                  |

## GOALS AND ACTUAL MEMBERS CUMULATIVE

| <br>MEMBER | GROWTH | NET | GOAL |
|------------|--------|-----|------|
|            |        |     |      |

- ■ - MEMBER GROWTH ACTUAL

- ▲ - LAST YEAR MEMBERSHIP ACTUAL